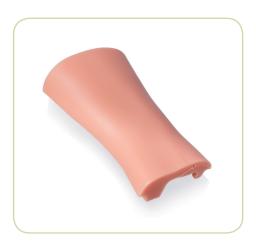

### Ultrasound ArteriaLine Training Package

Training Package contains:

- > Ultrasound ArteriaLine Trainer
- Additional Ultrasoundable Tissue (ALTT-
- > Qty. 10 ArteriaLine Replaceable Artery 10 packs (ALTA-10 x 10)
- > Rechargeable Battery & Charger

PART #: ALTP-10

**ULTRASOUNDABLE** REPLACEABLE TISSUE

PART #: ALTT-10

ARTERIALINE REPLACEABLE **ARTERIES (10 PACK)** 

PART #: ALTA-10