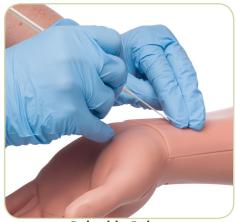

#### **SKILL DEVELOPMENT:**

- Identify the palpable pulse of the radial artery; pulse strength and BPM fully adjustable
- ▶ Perform radial artery puncture and full catheterization using ultrasound-guided or blind techniques
- Practice arterial blood gas sampling (ABG)
- ▶ Connect a transducer and patient monitor to display and identify pressure waveforms

#### **FEATURES:**

- Realistic resistance of tissue and arterial wall with distinct "pop" of arterial wall during insertion
- Natural flashback of simulated fluid can be observed
- Low per student cost; durable replaceable tissue and low cost replaceable vessels
- ▶ Easy to use self-priming system fills vessels and ensures high fidelity ultrasound imaging