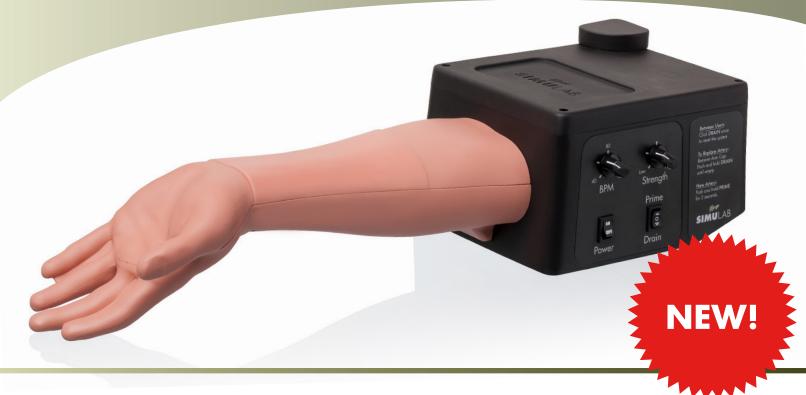

# **Ultrasound ArteriaLine** Trainer

### ARTERIAL LINE TRAINER WITH ULTRASOUND COMPATIBLE TISSUE

**Simulab's Ultrasound ArteriaLine Trainer** is an anatomically correct, ultrasound compatible arterial line trainer for full catheterization. With the ArteriaLine Trainer, users can master arterial cannulation and arterial puncture in order to complete continuous blood pressure measurement and blood gas sampling in critically ill patients.

### Ultrasound ArteriaLine Trainer