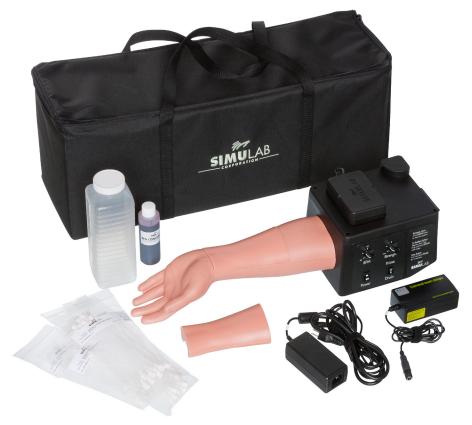

### Ultrasound ArteriaLine Trainer

### Trainer contains:

- > Ultrasound ArteriaLine Trainer
- > Replaceable ArteriaLine Tissue (ALTT-10)
- > ArteriaLine Replaceable Arteries 10 pack (ALTA-10)
- > Arterial Fluid Concentrate (MAC-4)
- > Protective Custom Carrying Case

PART #: ALT-10