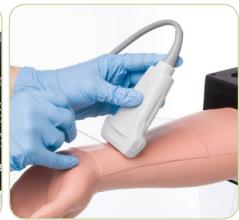

#### **SKILL DEVELOPMENT:**

- Identify the palpable pulse of the radial artery; pulse strength and BPM fully adjustable
- ▶ Perform radial artery puncture and full catheterization using ultrasound-guided or blind techniques
- Practice arterial blood gas sampling (ABG)
- ▶ Connect a transducer and patient monitor to display and identify pressure waveforms

#### **FEATURES:**

- Realistic resistance of tissue and arterial wall with distinct "pop" of arterial wall during insertion
- Natural flashback of simulated fluid can be observed
- Low per student cost; durable replaceable tissue and low cost replaceable vessels
- ▶ Easy to use self-priming system fills vessels and ensures high fidelity ultrasound imaging