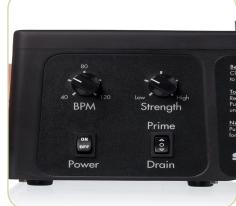

#### **SKILL DEVELOPMENT:**

- Identify the palpable pulse of the radial artery; pulse strength and BPM fully adjustable
- ▶ Perform radial artery puncture and full catheterization using ultrasound-guided or blind techniques
- Practice arterial blood gas sampling (ABG)
- ▶ Connect a transducer and patient monitor to display and identify pressure waveforms

Palpable Pulse

Adjustable Pulse & BPM

**Ultrasound Compatible** 