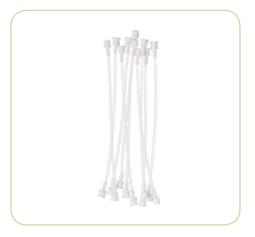

### Trainer contains:

- > Ultrasound ArteriaLine Trainer
- > Replaceable ArteriaLine Tissue (ALTT-10)
- > ArteriaLine Replaceable Arteries 10 pack (ALTA-10)
- > Arterial Fluid Concentrate (MAC-4)
- > Protective Custom Carrying Case

PART #: ALTP-10

**ULTRASOUNDABLE** REPLACEABLE TISSUE

PART #: ALTT-10

ARTERIALINE REPLACEABLE **ARTERIES (10 PACK)** 

PART #: ALTA-10